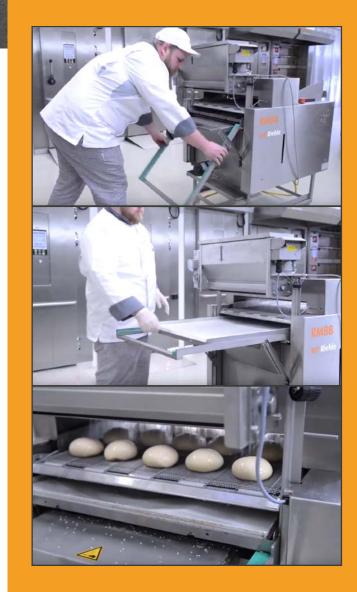

## Lye application machine RMBB

The RMBB is the fastest of its size and is suitable for a daily production quantity of 800 to 1,000 pieces. With an hourly output of up to 200 trays offers the RMBB an artisan production in highest quality.

#### **SPACE SAVING/FUNCTIONAL**

The RMBB is ideal where space is limited. The infeed table can be removed and the outfeed table can be folded down.

The compact and robust construction is designed for easy cleaning and a high degree of mobility.