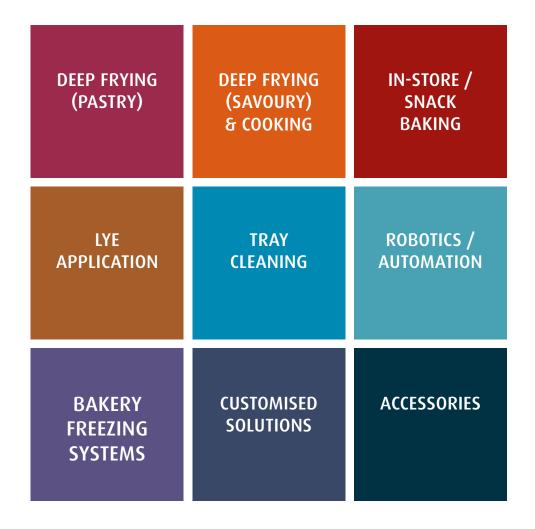

gs
- Fermentation cloth, V-shape
- Fermentation cloth (with division)
- Hydrometer (areometer) for measurement of lye concentration



#### **Product video of lye application machine RMBB**



Watch video via browser



#### WHY

## you should choose WP RIEHLE:

- We offer product quality "Made in Germany"
- We produce according to all current specifications and guidelines of Germany and the EU
- We possess over 50 years of experience in mechanical engineering for the food industry
- We have an extensive portfolio and offer customised solutions
- As a part of the WP BAKERYGROUP, the world's largest manufacturer of bakery machines, we can offer comprehensive complete solutions
- We collaborate with 20 agencies worldwide



#### SPECIALISED AREAS

#### of WP Lebensmitteltechnik RIEHLE GmbH





# **CONTACT**and ordering

WP Lebensmitteltechnik RIEHLE GmbH Dr.-Rudolf-Schieber-Str. 15 D-73463 Westhausen (Germany)

phone: +49 (0)7363 95390-0

info@riehle.de www.wp-riehle.de

# Do you have any questions?

Our sales team looks forward to hear from you!

All information provided without guarantee. Changes and errors excepted. All rights reserved. Version 2/2025