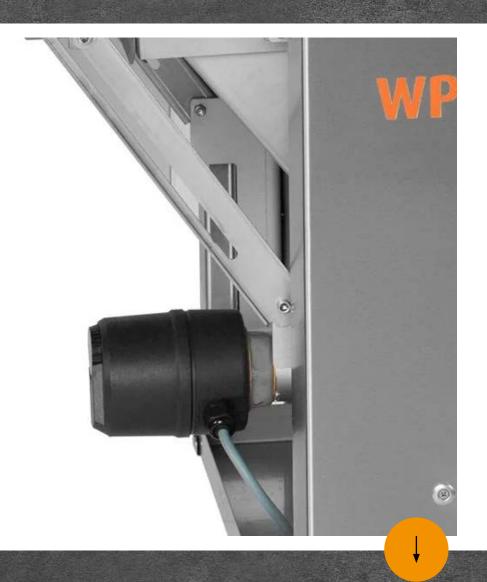

#### LYE APPLICATION

The adjustable lye tank heating prevents the lye temperature from dropping and ensures that the dough piece absorbs the lye evenly.