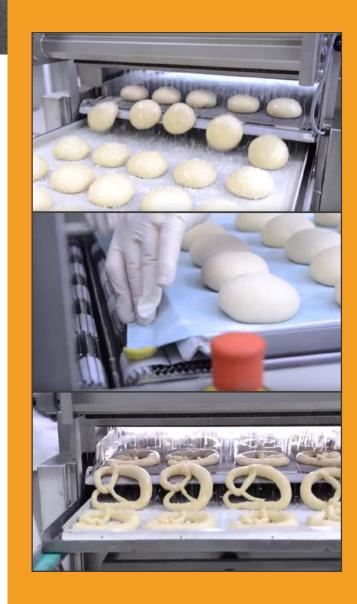

#### **SALTER**

The integrated brush salter is infinitely variable and also ensures even salting of the products.

An optional sprinkling device with brush roller is also available, which is infinitely variable and therefore suitable for different spreading materials.

# OPTIONS & ACCESSORIES Lye application machine RMBB

- Scattering unit with brush roller, adjustable for different types of toppings
- Fermentation cloth, V-shape
- Fermentation cloth (with division)
- Hydrometer (areometer) for measurement of lye concentration