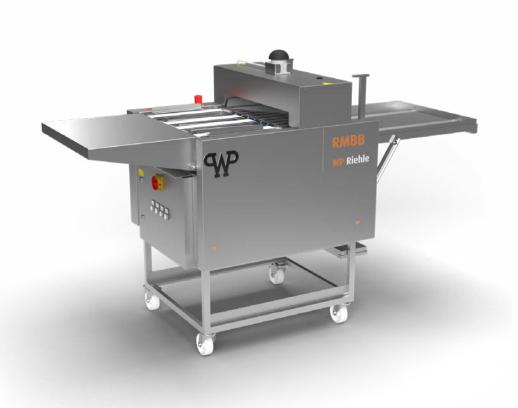

## Lye application machine RMBB

The RMBB is the fastest of its size and is suitable for a daily production quantity of 800 to 1,000 pieces. With an hourly output of up to 200 trays offers the RMBB an artisan production in highest quality.

#### **SPACE SAVING/FUNCTIONAL**

The RMBB is ideal where space is limited. The infeed table can be removed and the outfeed table can be folded down.

The compact and robust construction is designed for easy cleaning and a high degree of mobility.