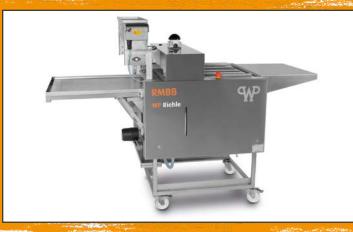

## Lye application machine RMBB

The RMBB is the fastest of its size and is suitable for a daily production quantity of 800 to 1,000 pieces. With an hourly output of up to 200 trays offers the RMBB an artisan production in highest quality.

## Lye application machine RMBB

- Intensive and constant showering result due to two lye waterfall curtains PLUS patented WP Riehle lye shower
- The adjustable heating prevents the lye temperature from dropping and ensures continuous shine and colour through the entire production time
- Computer control for adjustable production speed
- Easy to clean, motor and pump are maintenance-free
- Removable tables at the entrance and exit of the machine

# Lye application machine RMBB