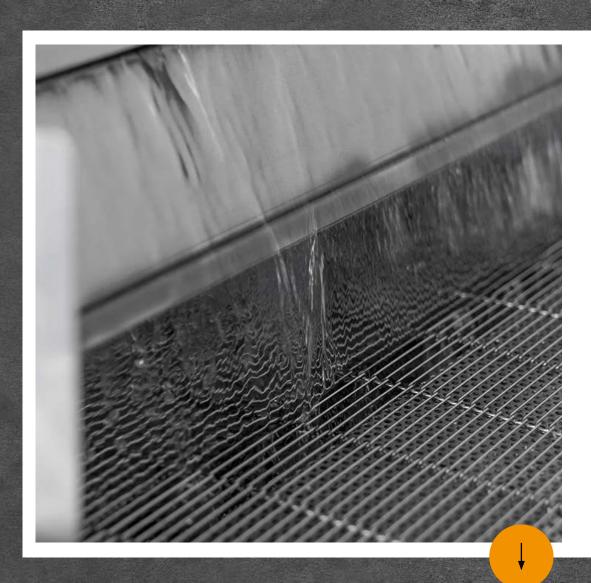

#### LYE APPLICATION

The application has a patented lye shower and two lye waterfall curtains for an intensive and even lye pattern with a continuous shine and a beautiful tan.