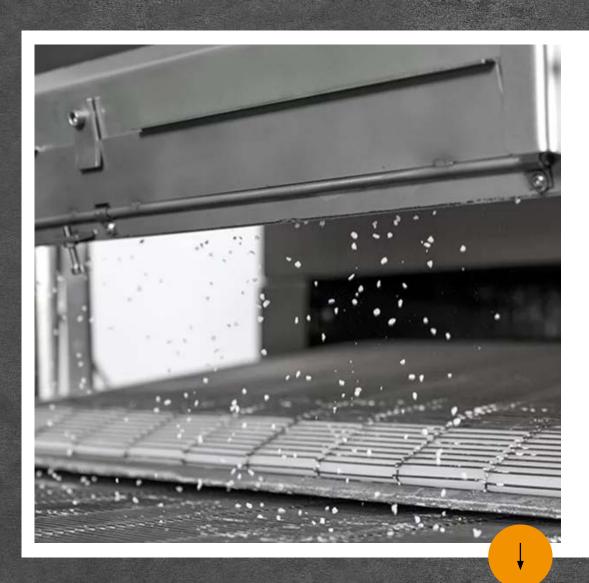

#### LYE APPLICATION

The application has a patented lye shower and two lye waterfall curtains for an intensive and even lye pattern with a continuous shine and a beautiful tan.

# Lye application machine RMBB