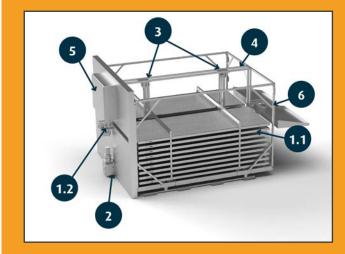

## **CONSTRUCTION** of the Eco-Froster

- 1.1 Conveyor belts
- 1.2 Motor with coupling for belt drive
- 2 Motor lifting unit
- 3 Lifting unit for two lifting trucks
- 4 Self-supporting frame
- 5 Control cabinet with Beckhoff touch panel control
  - with multi-level operator menu Operator-Master-Service
  - internet-capable for remote maintenance
  - can also be controlled via upstream WP Riehle Comjet with central control system
  - Supply and discharge systems can be integrated
- 6 Fixing frame for mounting of the insulation