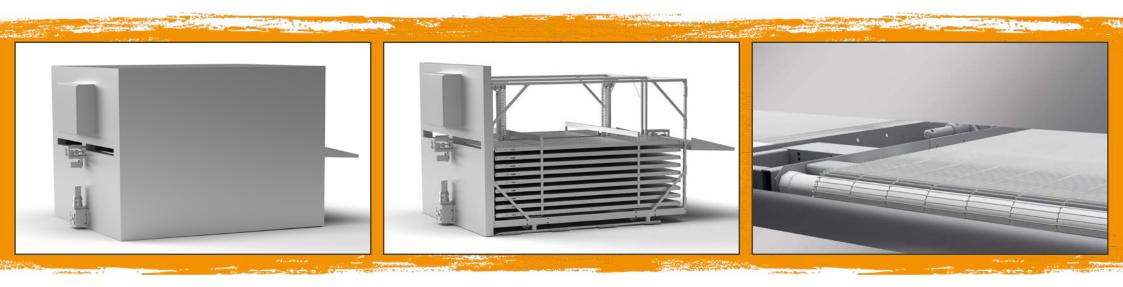

## **ENERGY AND SPACE SAVING**

**Eco-Froster** 

The WP Riehle Eco-Froster combines a large freezing surface with a small footprint. The dough pieces are transferred to the freezer. The entire mechanism is in the Eco-Froster during each work step, so that only the dough pieces, but not the mechanism, need to be cooled.

## of the Eco-Froster

- Large freezing area in a small space
- Low energy requirement (significant energy savings compared to rack freezers): Entire mechanism inside the freezer, no additional cooling of the mechanism necessary
- Remote maintenance possible thanks to touch panel control
- Storage of different freezing parameters
- Modular design with the option of variable width and length adjustment
- Automatic discharge of the dough pieces after freezing is completed

## **CONSTRUCTION** of the Eco-Froster

- 1.1 Conveyor belts
- 1.2 Motor with coupling for belt drive
- 2 Motor lifting unit
- 3 Lifting unit for two lifting trucks
- 4 Self-supporting frame
- 5 Control cabinet with Beckhoff touch panel control
  - with multi-level operator menu Operator-Master-Service
  - internet-capable for remote maintenance
  - can also be controlled via upstream WP Riehle Comjet with central control system
  - Supply and discharge systems can be integrated
- 6 Fixing frame for mounting of the insulation